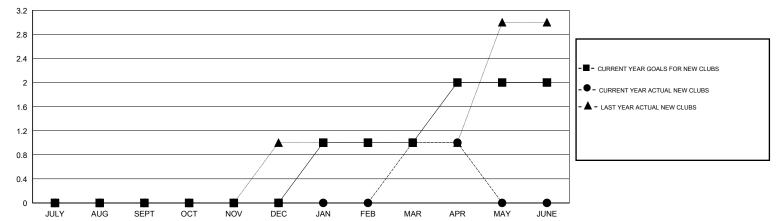

# LOCATION FLORIDA

 $\mathsf{GMT}\;\mathsf{CA}\;1$ 

|                              |                  | Clubs             |                  |                  | Members                      |                    |                                     |                    |                  |
|------------------------------|------------------|-------------------|------------------|------------------|------------------------------|--------------------|-------------------------------------|--------------------|------------------|
|                              | RESUI            | LTS FOR 2014-2015 |                  |                  | RESULTS FOR 2014-2015        |                    |                                     |                    |                  |
| QUARTER                      | NEW CLUB<br>GOAL | NEW CLUBS         | DROPPED<br>CLUBS | NET<br>GAIN/LOSS | QUARTER                      | NEW MEMBER<br>GOAL | CHARTER AND<br>NEW MEMBERS<br>ADDED | DROPPED<br>MEMBERS | NET<br>GAIN/LOSS |
| JULY/AUG/SEPT<br>OCT/NOV/DEC | 0                | 0                 | 0                | 0                | JULY/AUG/SEPT<br>OCT/NOV/DEC | -13<br>-12         | 53<br>68                            | 46<br>67           | 7<br>1           |
| JAN/FEB/MAR<br>APR/MAY/JUNE  | 1                | 1                 | 1 0              | 0                | JAN/FEB/MAR<br>APR/MAY/JUNE  | 17<br>18           | 81<br>15                            | 104<br>13          | -23<br>2         |

### GOALS AND ACTUAL NEW CLUBS CUMULATIVE