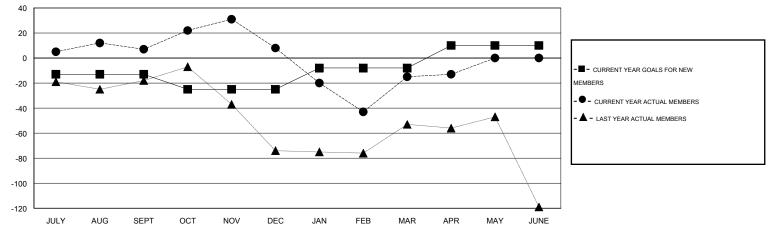

# LOCATION FLORIDA

 $\mathsf{GMT}\;\mathsf{CA}\;1$ 

|                              |                  | Clubs             |                  |                  | Members                      |                    |                                     |                    |                  |
|------------------------------|------------------|-------------------|------------------|------------------|------------------------------|--------------------|-------------------------------------|--------------------|------------------|
|                              | RESUI            | LTS FOR 2014-2015 |                  |                  | RESULTS FOR 2014-2015        |                    |                                     |                    |                  |
| QUARTER                      | NEW CLUB<br>GOAL | NEW CLUBS         | DROPPED<br>CLUBS | NET<br>GAIN/LOSS | QUARTER                      | NEW MEMBER<br>GOAL | CHARTER AND<br>NEW MEMBERS<br>ADDED | DROPPED<br>MEMBERS | NET<br>GAIN/LOSS |
| JULY/AUG/SEPT<br>OCT/NOV/DEC | 0                | 0                 | 0                | 0                | JULY/AUG/SEPT<br>OCT/NOV/DEC | -13<br>-12         | 53<br>68                            | 46<br>67           | 7<br>1           |
| JAN/FEB/MAR<br>APR/MAY/JUNE  | 1                | 1                 | 1 0              | 0                | JAN/FEB/MAR<br>APR/MAY/JUNE  | 17<br>18           | 81<br>15                            | 104<br>13          | -23<br>2         |

#### GOALS AND ACTUAL MEMBERS CUMULATIVE

| DROPPED CLUBS: 1  DROPPED MEMBERS |         | 52 CLUBS OF 76 ADDED 1 OR MORE<br>NEW MEMBERS | GENDER DISTRIBU  MALE  FEMALE         | TION<br>1,029 (68.69%)<br>469 (31.31%) |            |
|-----------------------------------|---------|-----------------------------------------------|---------------------------------------|----------------------------------------|------------|
| DECEASED CLUB CANCELLED           | 14<br>0 | CLICK HERE FOR HEALTH ASSESSMENT DATA         | FAMILY UNIT MEMBERS HEAD OF HOUSEHOLD |                                        | 313<br>152 |
| OTHER TOTAL                       | 216     |                                               | NON-HEAD OF HOUSEHOLI                 | 0                                      | 161        |